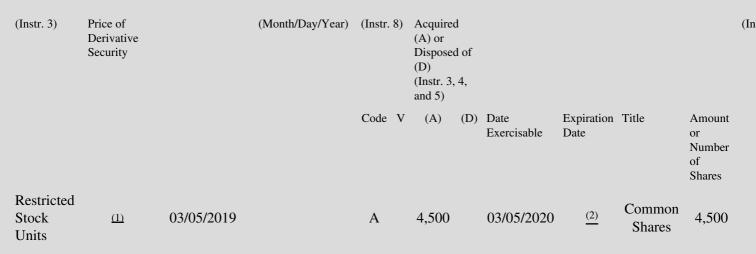

 Table II - Derivative Securities Acquired, Disposed of, or Beneficially Owned
 (e.g., puts, calls, warrants, options, convertible securities)

| 1. Title of | 2.          | 3. Transaction Date | 3A. Deemed         | 4.         | 5. Number       | 6. Date Exercisable and | 7. Title and Amount of | 8. I |
|-------------|-------------|---------------------|--------------------|------------|-----------------|-------------------------|------------------------|------|
| Derivative  | Conversion  | (Month/Day/Year)    | Execution Date, if | Transactio | onof Derivative | Expiration Date         | Underlying Securities  | Der  |
| Security    | or Exercise |                     | any                | Code       | Securities      | (Month/Day/Year)        | (Instr. 3 and 4)       | Sec  |

(1) Each Restricted Stock Unit represents a contingent right to receive one share of STKL common stock.

(2) The Restricted Stock Units do not have an expiration date.

Note: File three copies of this Form, one of which must be manually signed. If space is insufficient, *see* Instruction 6 for procedure. Potential persons who are to respond to the collection of information contained in this form are not required to respond unless the form displays a currently valid OMB number.