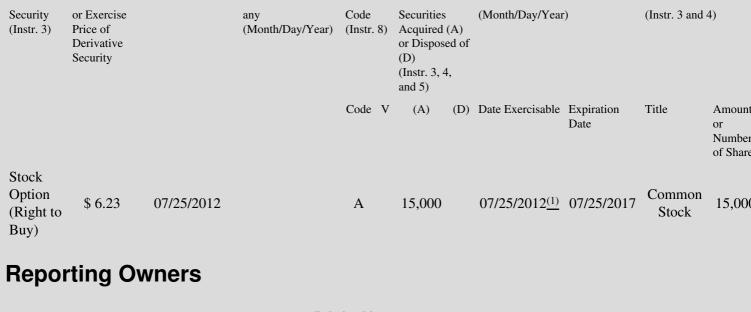

| 1. Title of | 2.         | 3. Transaction Date | 3A. Deemed         | 4.        | 5. Number of | 6. Date Exercisable and | 7. Title and Amount o |
|-------------|------------|---------------------|--------------------|-----------|--------------|-------------------------|-----------------------|
| Derivative  | Conversion | (Month/Day/Year)    | Execution Date, if | Transacti | orDerivative | Expiration Date         | Underlying Securities |

This option is exercisable and vests over a three-year period at a rate of 33 1/3% on the anniversary of the date listed in the table, with the
(1) balance vesting in equal annual installments over the remaining two years. These options shall continue to vest as described above to the extent that a representative of Housatonic Equity Investors, L.P. continues to perform services for the Company.