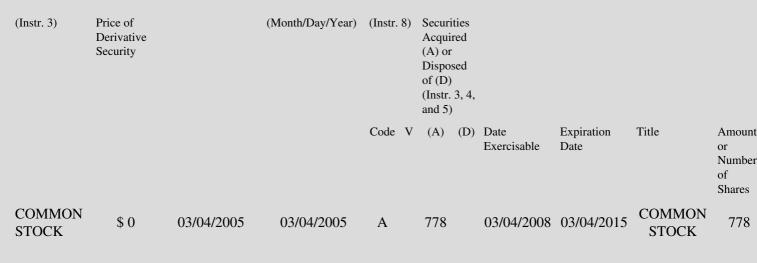

 (e.g., puts, calls, warrants, options, convertible securities)

| 1. Title of | 2.          | 3. Transaction Date | 3A. Deemed         | 4.         | 5. Number  | 6. Date Exercisable and | 7. Title and Amount of |
|-------------|-------------|---------------------|--------------------|------------|------------|-------------------------|------------------------|
| Derivative  | Conversion  | (Month/Day/Year)    | Execution Date, if | Transactio | onof       | Expiration Date         | Underlying Securities  |
| Security    | or Exercise |                     | any                | Code       | Derivative | (Month/Day/Year)        | (Instr. 3 and 4)       |