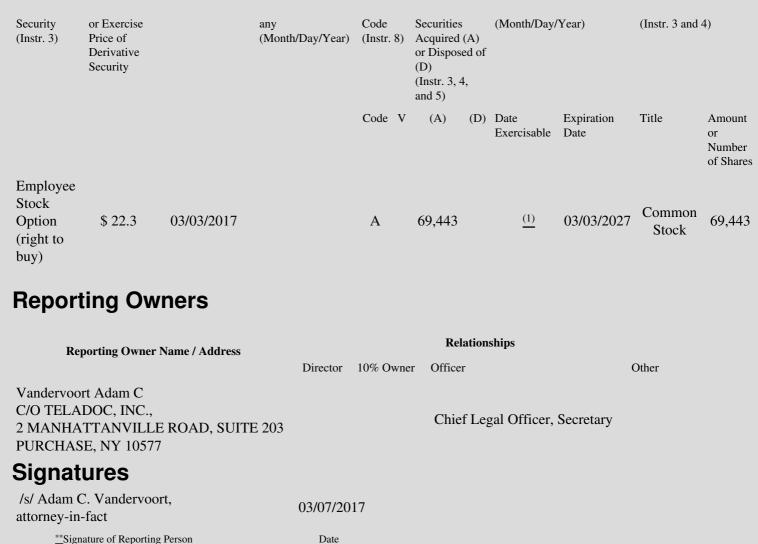

| 1. Title of | 2.         | 3. Transaction Date | 3A. Deemed         | 4.       | 5. Number of  | 6. Date Exercisable and | 7. Title and Amount of |
|-------------|------------|---------------------|--------------------|----------|---------------|-------------------------|------------------------|
| Derivative  | Conversion | (Month/Day/Year)    | Execution Date, if | Transact | iorDerivative | Expiration Date         | Underlying Securities  |

## **Explanation of Responses:**

- \* If the form is filed by more than one reporting person, *see* Instruction 4(b)(v).
- \*\* Intentional misstatements or omissions of facts constitute Federal Criminal Violations. See 18 U.S.C. 1001 and 15 U.S.C. 78ff(a).
- (1) The option will vest as to 25% of the shares on March 3, 2018. The remainder of the shares will vest in 36 equal monthly installments thereafter.