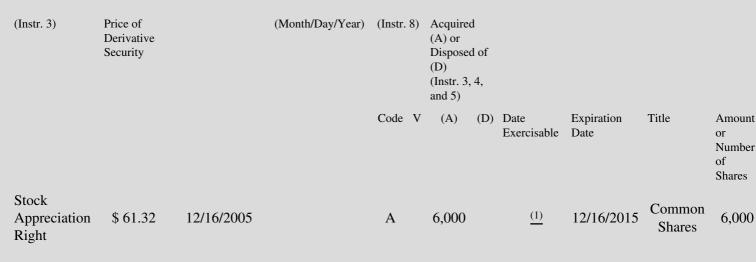

# Table II - Derivative Securities Acquired, Disposed of, or Beneficially Owned (e.g., puts, calls, warrants, options, convertible securities)

| 1. Title of | 2.          | 3. Transaction Date | 3A. Deemed         | 4.         | 5. Number      | 6. Date Exercisable and | 7. Title and Amount of |
|-------------|-------------|---------------------|--------------------|------------|----------------|-------------------------|------------------------|
| Derivative  | Conversion  | (Month/Day/Year)    | Execution Date, if | Transactio | nof Derivative | Expiration Date         | Underlying Securities  |
| Security    | or Exercise |                     | any                | Code       | Securities     | (Month/Day/Year)        | (Instr. 3 and 4)       |

(1) The stock appreciation right vests in five equal annual instalments commencing on December 16, 2006

Note: File three copies of this Form, one of which must be manually signed. If space is insufficient, *see* Instruction 6 for procedure. Potential persons who are to respond to the collection of information contained in this form are not required to respond unless the form displays a currently valid OMB number.