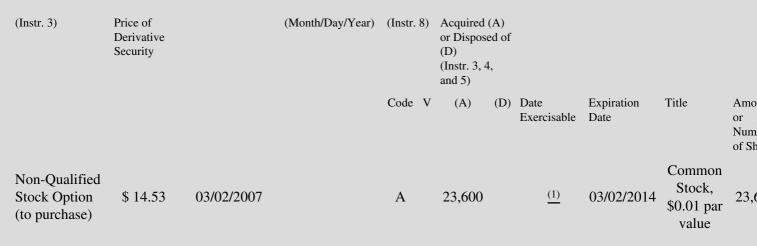

 Table II - Derivative Securities Acquired, Disposed of, or Beneficially Owned
 (e.g., puts, calls, warrants, options, convertible securities)

| 1. Title of | 2.          | 3. Transaction Date | 3A. Deemed         | 4.        | 5. Number of | 6. Date Exercisable and | 7. Title and Amour |
|-------------|-------------|---------------------|--------------------|-----------|--------------|-------------------------|--------------------|
| Derivative  | Conversion  | (Month/Day/Year)    | Execution Date, if | Transacti | orDerivative | Expiration Date         | Underlying Securit |
| Security    | or Exercise |                     | any                | Code      | Securities   | (Month/Day/Year)        | (Instr. 3 and 4)   |

## **Explanation of Responses:**

- \* If the form is filed by more than one reporting person, *see* Instruction 4(b)(v).
- \*\* Intentional misstatements or omissions of facts constitute Federal Criminal Violations. See 18 U.S.C. 1001 and 15 U.S.C. 78ff(a).
- (1) Granted pursuant to Stein Mart, Inc. 2001 Omnibus Plan. The options have a 7 year term and vest over 5 years with 33% vesting on the third anniversary, 33% on the fourth anniversary and 34% on the fifth anniversary.