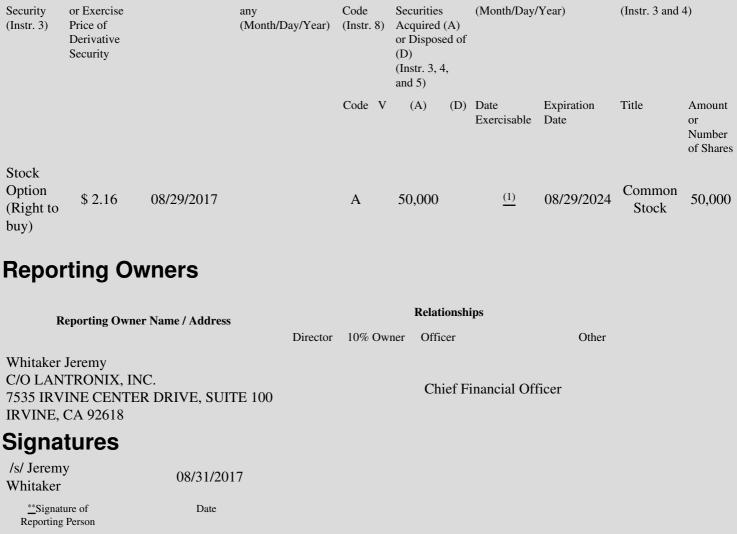

| 1. Title of | 2.         | 3. Transaction Date | 3A. Deemed         | 4.        | 5. Number of | 6. Date Exercisable and | 7. Title and Amount of |
|-------------|------------|---------------------|--------------------|-----------|--------------|-------------------------|------------------------|
| Derivative  | Conversion | (Month/Day/Year)    | Execution Date, if | Transacti | orDerivative | Expiration Date         | Underlying Securities  |

(1) The option vests according to the following schedule: 25% of the option (12,500 shares) vests on the first anniversary of the grant date and the remainder of the option (37,500 shares) shall vest ratably each month thereafter over a period of 36 months.