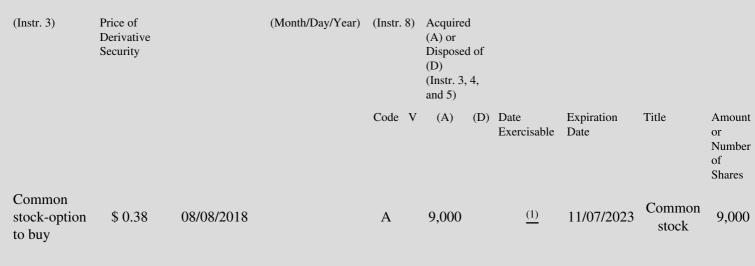

 Table II - Derivative Securities Acquired, Disposed of, or Beneficially Owned
 (e.g., puts, calls, warrants, options, convertible securities)

| 1. Title of | 2.          | 3. Transaction Date | 3A. Deemed         | 4.         | 5. Number      | 6. Date Exercisable and | 7. Title and Amount of |
|-------------|-------------|---------------------|--------------------|------------|----------------|-------------------------|------------------------|
| Derivative  | Conversion  | (Month/Day/Year)    | Execution Date, if | Transactio | nof Derivative | Expiration Date         | Underlying Securities  |
| Security    | or Exercise |                     | any                | Code       | Securities     | (Month/Day/Year)        | (Instr. 3 and 4)       |

(1) The shares subject to the option grant vest 20% after the first year service date and in 48 monthly installments there after.

Note: File three copies of this Form, one of which must be manually signed. If space is insufficient, *see* Instruction 6 for procedure. Potential persons who are to respond to the collection of information contained in this form are not required to respond unless the form displays a currently valid OMB number.