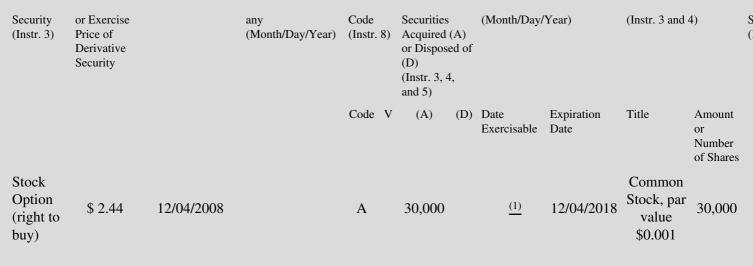

| 1. Title of | 2.         | 3. Transaction Date | 3A. Deemed         | 4.        | 5. Number of | 6. Date Exercisable and | 7. Title and Amount of | f 8 |
|-------------|------------|---------------------|--------------------|-----------|--------------|-------------------------|------------------------|-----|
| Derivative  | Conversion | (Month/Day/Year)    | Execution Date, if | Transacti | orDerivative | Expiration Date         | Underlying Securities  | D   |

(1) These options vest in four equal annual installments commencing on December 4, 2009, the first anniversary of the grant date.

Note: File three copies of this Form, one of which must be manually signed. If space is insufficient, *see* Instruction 6 for procedure. Potential persons who are to respond to the collection of information contained in this form are not required to respond unless the form displays a currently valid OMB number.