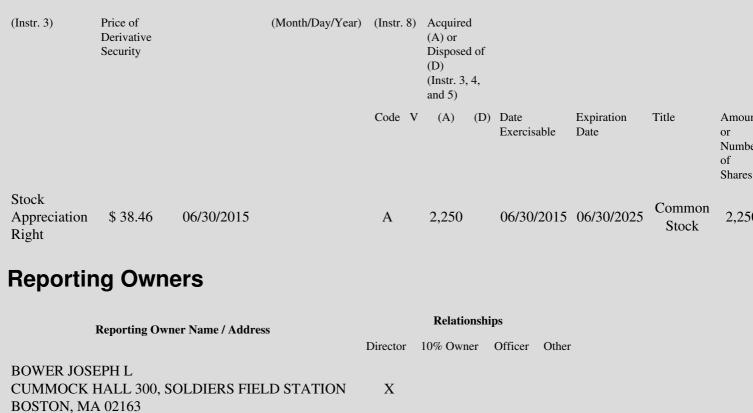

 Table II - Derivative Securities Acquired, Disposed of, or Beneficially Owned
 (e.g., puts, calls, warrants, options, convertible securities)

| 1. Title of | 2.          | 3. Transaction Date | 3A. Deemed         | 4.         | 5. Number       | 6. Date Exercisable and | 7. Title and Amount  |
|-------------|-------------|---------------------|--------------------|------------|-----------------|-------------------------|----------------------|
| Derivative  | Conversion  | (Month/Day/Year)    | Execution Date, if | Transactio | onof Derivative | Expiration Date         | Underlying Securitie |
| Security    | or Exercise |                     | any                | Code       | Securities      | (Month/Day/Year)        | (Instr. 3 and 4)     |

(1) The Reporting Person received the Derivative Security pursuant to a grant of stock appreciation rights at no cost.

Note: File three copies of this Form, one of which must be manually signed. If space is insufficient, *see* Instruction 6 for procedure. Potential persons who are to respond to the collection of information contained in this form are not required to respond unless the form displays a currently valid OMB number.