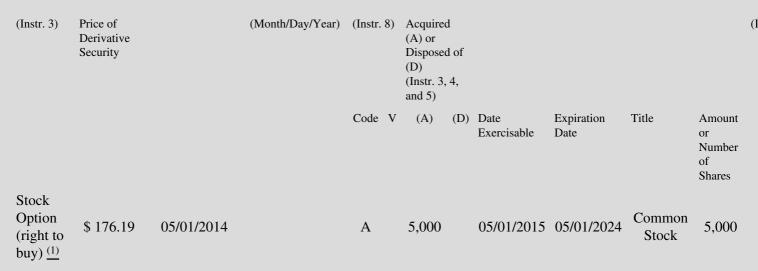

# Table II - Derivative Securities Acquired, Disposed of, or Beneficially Owned (e.g., puts, calls, warrants, options, convertible securities)

| 1. Title of | 2.          | 3. Transaction Date | 3A. Deemed         | 4.         | 5. Number       | 6. Date Exercisable and | 7. Title and Amount of | 8. |
|-------------|-------------|---------------------|--------------------|------------|-----------------|-------------------------|------------------------|----|
| Derivative  | Conversion  | (Month/Day/Year)    | Execution Date, if | Transactio | onof Derivative | Expiration Date         | Underlying Securities  | D  |
| Security    | or Exercise |                     | any                | Code       | Securities      | (Month/Day/Year)        | (Instr. 3 and 4)       | S  |

### **Explanation of Responses:**

- \* If the form is filed by more than one reporting person, see Instruction 4(b)(v).
- \*\* Intentional misstatements or omissions of facts constitute Federal Criminal Violations. See 18 U.S.C. 1001 and 15 U.S.C. 78ff(a).
- (1) Stock Option granted pursuant to the 2007 Equity and Performance-Based Incentive Compensation Plan As Amended. Options vest in three (3) equal annual installments beginning one (1) year from date of grant.