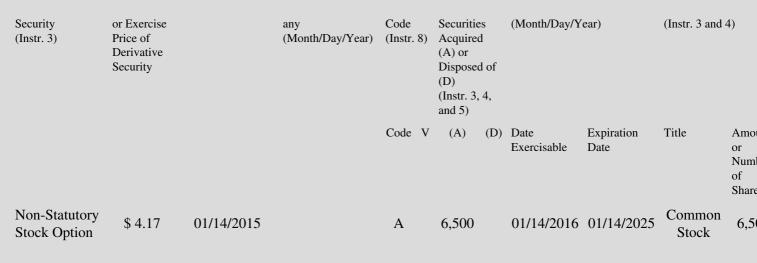

| 1. Title of | 2.         | 3. Transaction Date | 3A. Deemed         | 4.         | 5. Number       | 6. Date Exercisable and | 7. Title and Amoun  |
|-------------|------------|---------------------|--------------------|------------|-----------------|-------------------------|---------------------|
| Derivative  | Conversion | (Month/Day/Year)    | Execution Date, if | Transactio | onof Derivative | Expiration Date         | Underlying Securiti |