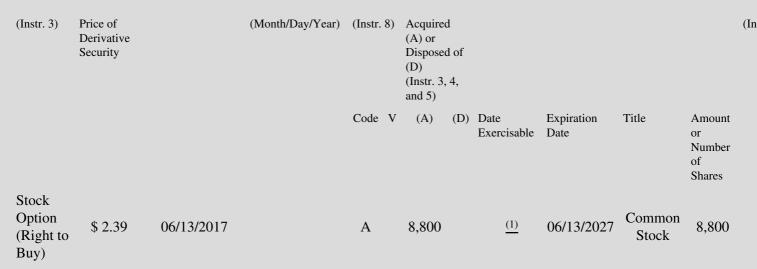

# Table II - Derivative Securities Acquired, Disposed of, or Beneficially Owned (e.g., puts, calls, warrants, options, convertible securities)

| 1. Title of | 2.          | 3. Transaction Date | 3A. Deemed         | 4.         | 5. Number       | 6. Date Exercisable and | 7. Title and Amount of | 8. I |
|-------------|-------------|---------------------|--------------------|------------|-----------------|-------------------------|------------------------|------|
| Derivative  | Conversion  | (Month/Day/Year)    | Execution Date, if | Transactio | onof Derivative | Expiration Date         | Underlying Securities  | Der  |
| Security    | or Exercise |                     | any                | Code       | Securities      | (Month/Day/Year)        | (Instr. 3 and 4)       | Sec  |

One-fourth (1/4) of the option vests on June 13, 2018 and the remainder vests in thirty-six (36) equal monthly installments with 2.083% vesting on the last day of each of the next thirty-six (36) months that follow June 13, 2018, provided that the reporting person is providing services to the Issuer on the applicable vesting date and subject to the terms and conditions of the Pulmatrix, Inc. 2013 Employee, Director and Consultant Equity Incentive Plan.