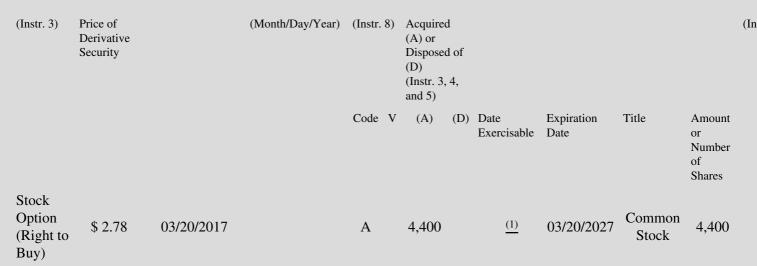

## Table II - Derivative Securities Acquired, Disposed of, or Beneficially Owned (e.g., puts, calls, warrants, options, convertible securities)

| 1. Title of | 2.          | 3. Transaction Date | 3A. Deemed         | 4.         | 5. Number       | 6. Date Exercisable and | 7. Title and Amount of | 8. I |
|-------------|-------------|---------------------|--------------------|------------|-----------------|-------------------------|------------------------|------|
| Derivative  | Conversion  | (Month/Day/Year)    | Execution Date, if | Transactio | onof Derivative | Expiration Date         | Underlying Securities  | Der  |
| Security    | or Exercise |                     | any                | Code       | Securities      | (Month/Day/Year)        | (Instr. 3 and 4)       | Sec  |

## **Explanation of Responses:**

- \* If the form is filed by more than one reporting person, see Instruction 4(b)(v).
- Intentional misstatements or omissions of facts constitute Federal Criminal Violations. See 18 U.S.C. 1001 and 15 U.S.C. 78ff(a). \*\*
- The option vests as to 25% on March 20, 2018 and the remaining 75% vests in thirty-six (36) equal monthly installments with 2.083% (1) vesting for each of the next thirty-six (36) months that follow March 20, 2018, subject to the terms and conditions of the Pulmatrix, Inc. Amended and Restated 2013 Employee, Director and Consultant Equity Incentive Plan.