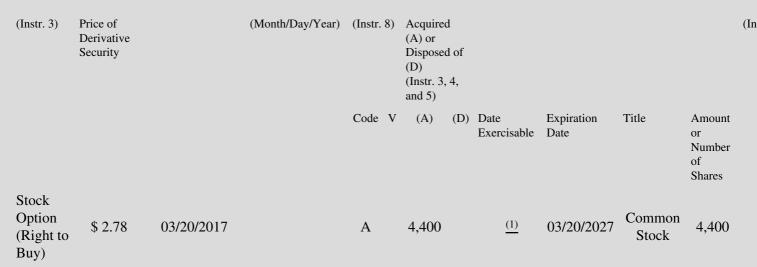

 Table II - Derivative Securities Acquired, Disposed of, or Beneficially Owned

 (e.g., puts, calls, warrants, options, convertible securities)

| 1. Title of | 2.          | 3. Transaction Date | 3A. Deemed         | 4.         | 5. Number       | 6. Date Exercisable and | 7. Title and Amount of | 8. I |
|-------------|-------------|---------------------|--------------------|------------|-----------------|-------------------------|------------------------|------|
| Derivative  | Conversion  | (Month/Day/Year)    | Execution Date, if | Transactio | onof Derivative | Expiration Date         | Underlying Securities  | Der  |
| Security    | or Exercise |                     | any                | Code       | Securities      | (Month/Day/Year)        | (Instr. 3 and 4)       | Sec  |

One-fourth (1/4) of the option vests on March 20, 2018 and the remainder vests in thirty-six (36) equal monthly installments with 2.083% vesting for each of the next thirty-six (36) months that follow March 20, 2018, provided that the reporting person is providing services to

 (1) Vesting for each of the next unity six (50) months that follow Match 20, 2010, provided that the reporting person is providing services to the Issuer on the applicable vesting date and subject to the terms and conditions of the Pulmatrix, Inc. 2013 Employee, Director and Consultant Equity Incentive Plan.