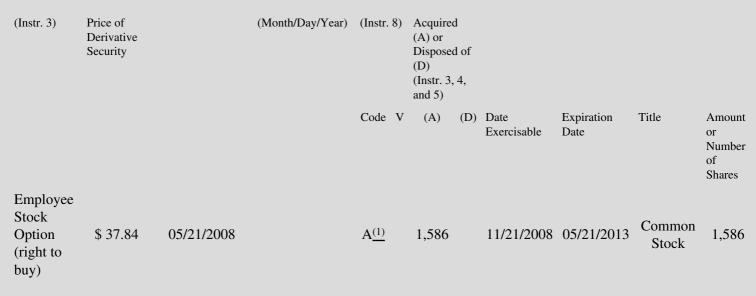

 Table II - Derivative Securities Acquired, Disposed of, or Beneficially Owned
 (e.g., puts, calls, warrants, options, convertible securities)

| 1. Title of | 2.          | 3. Transaction Date | 3A. Deemed         | 4.         | 5. Number       | 6. Date Exercisable and | 7. Title and Amount of |
|-------------|-------------|---------------------|--------------------|------------|-----------------|-------------------------|------------------------|
| Derivative  | Conversion  | (Month/Day/Year)    | Execution Date, if | Transactio | onof Derivative | Expiration Date         | Underlying Securities  |
| Security    | or Exercise |                     | any                | Code       | Securities      | (Month/Day/Year)        | (Instr. 3 and 4)       |

## **Explanation of Responses:**

- \* If the form is filed by more than one reporting person, *see* Instruction 4(b)(v).
- \*\* Intentional misstatements or omissions of facts constitute Federal Criminal Violations. See 18 U.S.C. 1001 and 15 U.S.C. 78ff(a).
- (1) Formula stock option grant pursuant to 2006 Equity Incentive Plan exempt from Section 16(b) pursuant to Rule 16b-3.