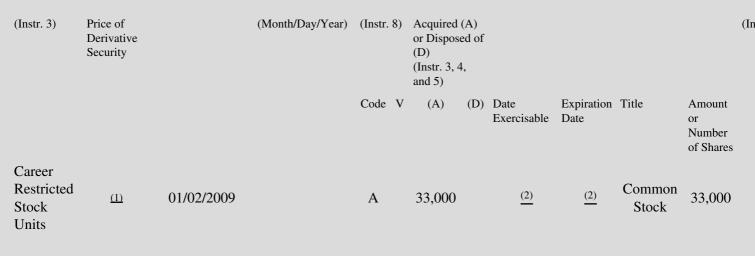

# Table II - Derivative Securities Acquired, Disposed of, or Beneficially Owned (e.g., puts, calls, warrants, options, convertible securities)

| 1. Title of | 2.          | 3. Transaction Date | 3A. Deemed         | 4.        | 5. Number of | 6. Date Exercisable and | 7. Title and Amount of | 8.1 |
|-------------|-------------|---------------------|--------------------|-----------|--------------|-------------------------|------------------------|-----|
| Derivative  | Conversion  | (Month/Day/Year)    | Execution Date, if | Transacti | orDerivative | Expiration Date         | Underlying Securities  | De  |
| Security    | or Exercise |                     | any                | Code      | Securities   | (Month/Day/Year)        | (Instr. 3 and 4)       | Sec |

The Career Restricted Stock Units were granted to the Reporting Person for no consideration pursuant to the Issuer's Career Shares(1) Program under its 2002 Stock Incentive Plan. Each Career Restricted Stock Unit represents a contingent right to receive one share of Issuer common stock.

The Career Restricted Stock Units will be paid out in shares of Issuer common stock at the time of retirement based upon the Reporting Person's/grantee's attained age and years of continuous service at the time of retirement. To receive any payout under the Career Shares Program, grantees must be at least 60 years old and must have been continually employed by the Issuer for a minimum of 15 years.

(2) Retirement after 15 years of service will entitle a grantee to 50 percent of his or her Career Restricted Stock Units. This increases to 75 percent after 20 years and 100 percent following 25 years of employment. In the event of grantee's death or permanent disability, or following a change in control of Issuer, the grantee will be deemed to have attained age 60 and the Career Restricted Stock Units will immediately vest and convert into shares of Issuer common stock based on the grantee's years of continuous service through the date of death, termination resulting from permanent disability or the change in control, as applicable.