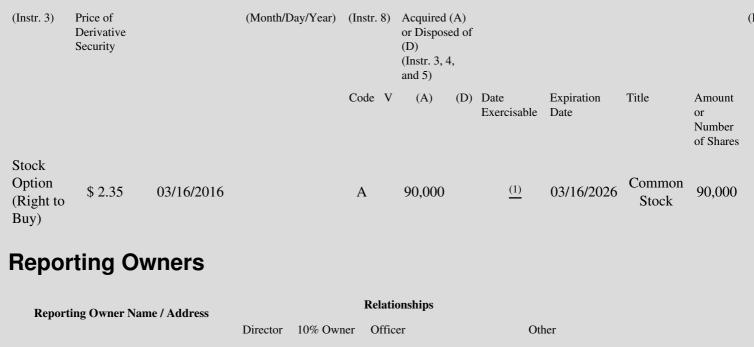

 Table II - Derivative Securities Acquired, Disposed of, or Beneficially Owned
 (e.g., puts, calls, warrants, options, convertible securities)

| 1. Title of | 2.          | 3. Transaction Date | 3A. Deemed         | 4.        | 5. Number of | 6. Date Exercisable and | 7. Title and Amount of | 8 |
|-------------|-------------|---------------------|--------------------|-----------|--------------|-------------------------|------------------------|---|
| Derivative  | Conversion  | (Month/Day/Year)    | Execution Date, if | Transacti | orDerivative | Expiration Date         | Underlying Securities  | J |
| Security    | or Exercise |                     | any                | Code      | Securities   | (Month/Day/Year)        | (Instr. 3 and 4)       |   |

## **Explanation of Responses:**

- \* If the form is filed by more than one reporting person, *see* Instruction 4(b)(v).
- \*\* Intentional misstatements or omissions of facts constitute Federal Criminal Violations. See 18 U.S.C. 1001 and 15 U.S.C. 78ff(a).
- (1) The stock option is exercisable as follows: 1/3 on or after 3/16/2017, 1/3 on or after 3/16/2018, and 1/3 on or after 3/16/2019, so long as the reporting person remains an employee or consultant of the issuer.