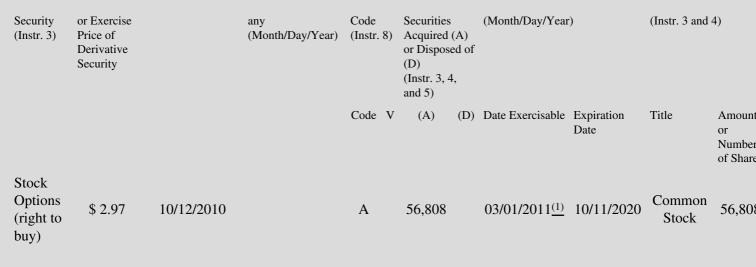

### Edgar Filing: RIOUX PATRICE - Form 4

| Form 4                                                                                                                                                                                                                                                                                                                                                                                                 |                                    |                           |                                                                                            |                                                  |                        |                                           |                                                                                                                                                 |                                                                                          |                                                                   |  |
|--------------------------------------------------------------------------------------------------------------------------------------------------------------------------------------------------------------------------------------------------------------------------------------------------------------------------------------------------------------------------------------------------------|------------------------------------|---------------------------|--------------------------------------------------------------------------------------------|--------------------------------------------------|------------------------|-------------------------------------------|-------------------------------------------------------------------------------------------------------------------------------------------------|------------------------------------------------------------------------------------------|-------------------------------------------------------------------|--|
| October 13, 201                                                                                                                                                                                                                                                                                                                                                                                        |                                    |                           |                                                                                            |                                                  |                        |                                           |                                                                                                                                                 | OMB A                                                                                    | PPROVAL                                                           |  |
| FORM 4 UNITED STATES SECURITIES AND EXCHANGE COMMISSION Washington, D.C. 20549                                                                                                                                                                                                                                                                                                                         |                                    |                           |                                                                                            |                                                  |                        |                                           |                                                                                                                                                 | N OMB<br>Number:                                                                         | 3235-0287                                                         |  |
| Check this box<br>if no longer<br>subject to<br>Section 16.<br>Form 4 or<br>Form 5<br>obligations<br>may continue.<br>See Instruction<br>1(b).<br>TATEMENT OF CHANGES IN BENEFICIAL OWNERSHI<br>SECURITIES<br>Filed pursuant to Section 16(a) of the Securities Exchange Act of 1<br>Section 17(a) of the Public Utility Holding Company Act of 1935 or<br>30(h) of the Investment Company Act of 1940 |                                    |                           |                                                                                            |                                                  |                        |                                           | nge Act of 1934,<br>of 1935 or Section                                                                                                          | OF Expires: January 31,<br>2005<br>Estimated average<br>burden hours per<br>response 0.5 |                                                                   |  |
| (Print or Type Resp                                                                                                                                                                                                                                                                                                                                                                                    | oonses)                            |                           |                                                                                            |                                                  |                        |                                           |                                                                                                                                                 |                                                                                          |                                                                   |  |
| 1. Name and Address of Reporting Person <u>*</u><br>RIOUX PATRICE                                                                                                                                                                                                                                                                                                                                      |                                    |                           | 2. Issuer Name <b>and</b> Ticker or Trading<br>Symbol<br>Raptor Pharmaceutical Corp [RPTP] |                                                  |                        |                                           | 5. Relationship of Reporting Person(s) to<br>Issuer                                                                                             |                                                                                          |                                                                   |  |
| (Last)                                                                                                                                                                                                                                                                                                                                                                                                 | (First) (                          | Middle)                   | •                                                                                          | of Earliest T                                    |                        | <b>.</b> -                                | - (Che                                                                                                                                          | eck all applicabl                                                                        | le)                                                               |  |
| C/O RAPTOR<br>PHARMACEU<br>COMMERCIA                                                                                                                                                                                                                                                                                                                                                                   |                                    |                           | (Month/1<br>10/12/2                                                                        | Day/Year)<br>2010                                |                        |                                           | below)                                                                                                                                          | ve title 109<br>below)<br>Raptor Therape                                                 |                                                                   |  |
| (Street)<br>NOVATO, CA 94949                                                                                                                                                                                                                                                                                                                                                                           |                                    |                           | 4. If Amendment, Date Original<br>Filed(Month/Day/Year)                                    |                                                  |                        |                                           | 6. Individual or Joint/Group Filing(Check<br>Applicable Line)<br>_X_Form filed by One Reporting Person<br>Form filed by More than One Reporting |                                                                                          |                                                                   |  |
| (City)                                                                                                                                                                                                                                                                                                                                                                                                 | (State)                            | (Zip)                     |                                                                                            |                                                  | ~ • •                  | ~                                         | Person                                                                                                                                          |                                                                                          |                                                                   |  |
|                                                                                                                                                                                                                                                                                                                                                                                                        |                                    | -                         |                                                                                            |                                                  |                        |                                           | cquired, Disposed                                                                                                                               |                                                                                          | -                                                                 |  |
|                                                                                                                                                                                                                                                                                                                                                                                                        | 'ransaction Date<br>onth/Day/Year) | Execution any             | Date, if                                                                                   | 3.<br>Transactio<br>Code<br>(Instr. 8)<br>Code V | Disposed<br>(Instr. 3, | (A) or<br>of (D)                          |                                                                                                                                                 | 6. Ownership<br>Form: Direct<br>(D) or Indirect<br>(I)<br>(Instr. 4)                     | 7. Nature of<br>Indirect<br>Beneficial<br>Ownership<br>(Instr. 4) |  |
| Reminder: Report                                                                                                                                                                                                                                                                                                                                                                                       | on a separate line                 | e for each cl             | ass of sec                                                                                 | urities benet                                    | ficially ow            | ned directly                              | or indirectly.                                                                                                                                  |                                                                                          |                                                                   |  |
|                                                                                                                                                                                                                                                                                                                                                                                                        |                                    |                           |                                                                                            |                                                  | inforr<br>requi        | nation cont<br>red to resp<br>ays a curre | spond to the colle<br>tained in this form<br>ond unless the fo<br>ntly valid OMB co                                                             | n are not<br>rm                                                                          | SEC 1474<br>(9-02)                                                |  |
|                                                                                                                                                                                                                                                                                                                                                                                                        | Tab                                |                           |                                                                                            |                                                  |                        | sposed of, or<br>convertible              | Beneficially Owned securities)                                                                                                                  | 1                                                                                        |                                                                   |  |
| 1. Title of 2.<br>Derivative Conv                                                                                                                                                                                                                                                                                                                                                                      |                                    | action Date<br>/Day/Year) |                                                                                            |                                                  | 4.<br>Transact         | 5. Number<br>iorDerivative                |                                                                                                                                                 |                                                                                          | 7. Title and Amount of Underlying Securities                      |  |

Date

(1) Stock options vest starting on September 1, 2010, 6/48ths on February 28, 2011 and 1/48th per month thereafter.